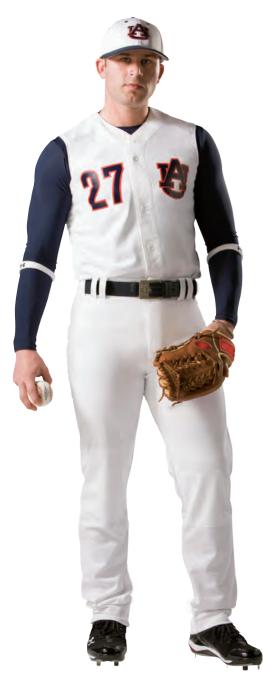

## STOCK IGNITE VEST

- Full button front baseball vest 6 buttons (spaced for decoration)
- Warp knit front shoulder cowl with mesh back and underarm inserts
- Raglan seamed cowl for better fit and appearance
- Mesh blown out back for performance and ventilation
- · Extended length straight hem bottom to allow vest to remain
- Entire vest is cover seamed or top stitched for additional strength and appearance

## STOCK STEAL PANT

- Warp knit, open bottom, relaxed fit baseball pant
- · Seven tapered pro-style belt loops and brass zipper fly with two snap closure
- Inseam 36" on all sizes open bottom
- Double ply knee and curved back slide zones for durability and protection
- High end UA branded 21/2" exposed elastic waistband with two rows of UA Grippy to keep jersey tucked in tight
- · Double welted back pockets ergonomically angled for more natural and comfortable entry into pockets - also stitched pocket bags to prevent untucking
- Entire pant is cover seamed for additional strength and appearance