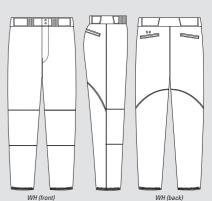

## STOCK STEAL PANT

- Warp knit, open bottom, relaxed fit baseball pant
- · Seven tapered pro-style belt loops and brass zipper fly with two snap closure
- Inseam 36" on all sizes open bottom
- Double ply knee and curved back slide zones for durability and protection
- High end UA branded 21/2" exposed elastic waistband with two rows of UA Grippy to keep jersey tucked in tight
- · Double welted back pockets ergonomically angled for more natural and comfortable entry into pockets - also stitched pocket bags to prevent untucking
- Entire pant is cover seamed for additional strength and appearance