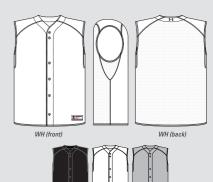

## STOCK IGNITE VEST

- Full button front baseball vest 6 buttons (spaced for decoration)
- Warp knit front shoulder cowl with mesh back and underarm inserts
- Raglan seamed cowl for better fit and appearance
- Mesh blown out back for performance and ventilation
- · Extended length straight hem bottom to allow vest to remain
- Entire vest is cover seamed or top stitched for additional strength and appearance